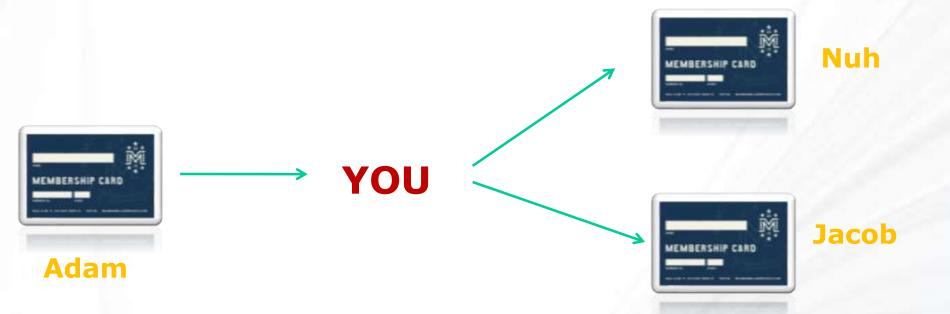

## **Sample Movement Through Class**

- ✓ You were introduced by Adam
- ✓ You introduce Nuh and Jacob