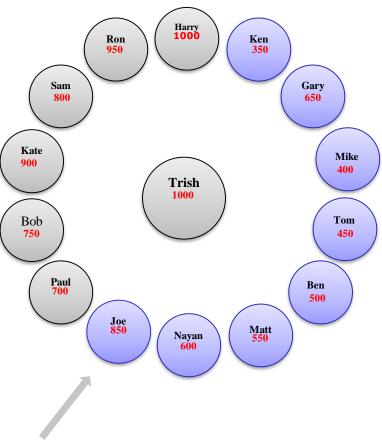

Trish Receives **100 Scholarship Coin** go to the Junior Class to Senior Class out following the same system.

Member entering Junior
Class follow their uplines on
the Junior Class

New Qualified Members from Primary Class to Junior Class Enter Level 8

#### **Spill By Will**

In Spillover the placement of the spill is decided by the system via a standard scan which runs from highest to lowest & left to right and the spill joins the original sponsor's Class by default. However, Spill by Will is a revolutionary feature which when activated for a specific number of entries enables the sponsor to decide both the placement of the spill as well the class of the joining. By activating this feature, the sponsor or the group leader can decide the movement of the Class.