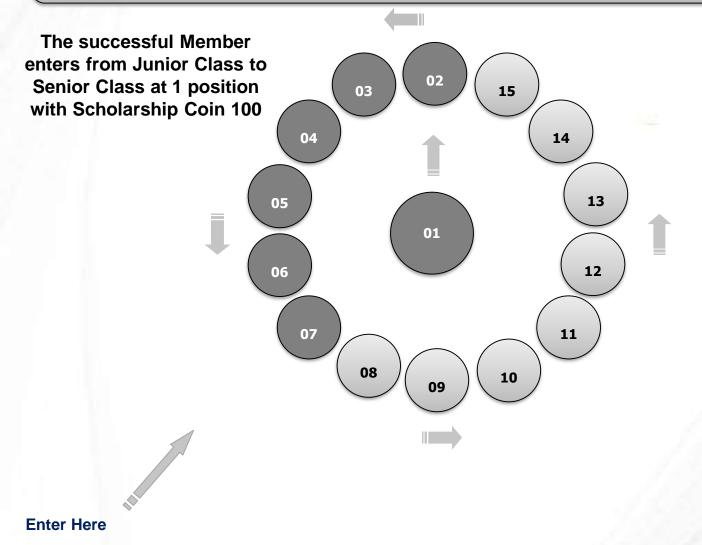

Trish Receives **100 Scholarship Coin** go to the Junior Class to Senior Class out following the same system.

Member entering Junior
Class follow their uplines on
the Junior Class

New Qualified Members from Primary Class to Junior Class Enter Level 8