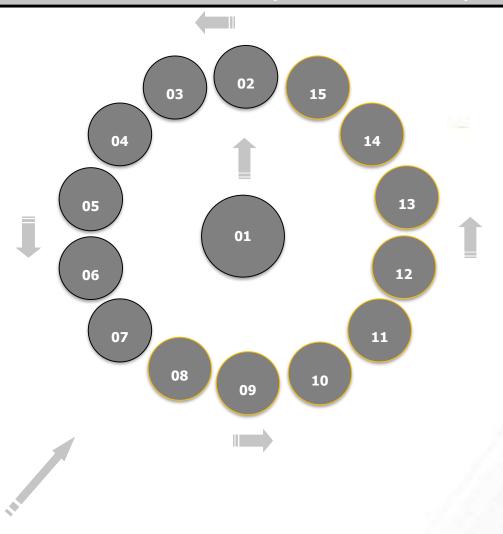

## **Primary Class**

When the Class fills up, 1 position moves to Junior Class and earns a startup 6 Scholarship Coin.

**Enter Here** 

Qualified Participants from Primary Class advance to a 8 to 15 Positions on to the Junior Class

## **Primary Class**

Position  $1 \rightarrow 2 \rightarrow 3 \rightarrow 4 \rightarrow 5 \rightarrow 6 \rightarrow 7 \rightarrow 8 \rightarrow 9 \rightarrow 10 \rightarrow 11 \rightarrow 12 \rightarrow 13 \rightarrow 14 \rightarrow 15$ 

New members are introduced by existing members on Primary Class

New Members Enter position 8 to 15 positions