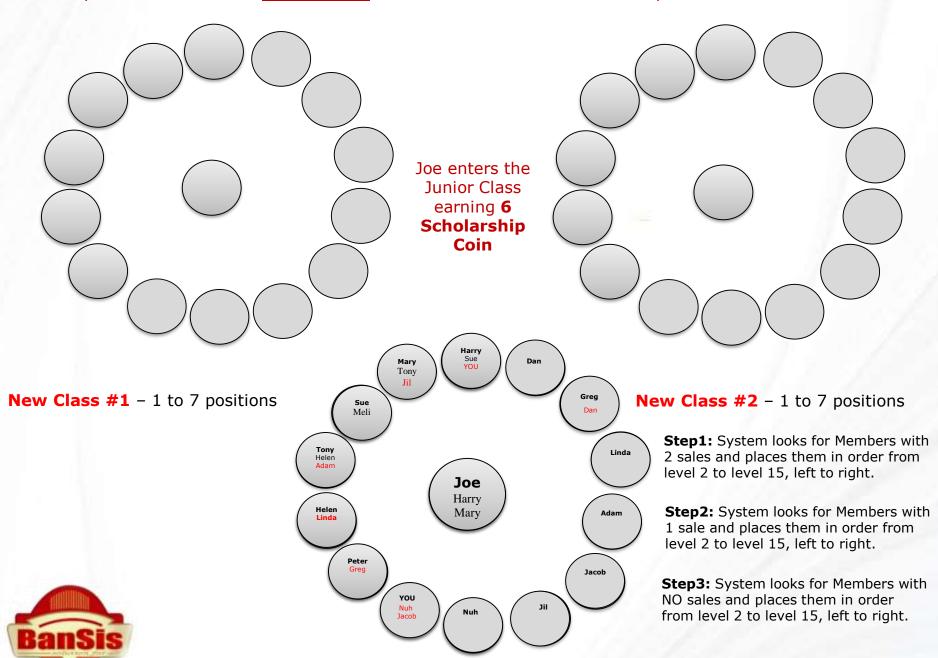

## **Compensation Plan**

- 1. Matrix System (Scholarship)
- 2. Refer Profit
- 3. Products Sales Profit Share
- 4. Incentive
- 5. Discount Income

All Team members make their way to the top of Compensation plan through Matrix system which makes you **upto 6, 100, 500, 10,000, 1,00,000 Scholarship Coin.** This system ensures your success and helps you to capitalize on the efforts of all team members present in the Class.

## **Primary Class**

When the Class fills up, 1 position moves to Junior Class and earns a startup 6 Scholarship Coin.

**Enter Here** 

Qualified Participants from Primary Class advance to a 8 to 15 Positions on to the Junior Class

## **Primary Class**

Position  $1 \rightarrow 2 \rightarrow 3 \rightarrow 4 \rightarrow 5 \rightarrow 6 \rightarrow 7 \rightarrow 8 \rightarrow 9 \rightarrow 10 \rightarrow 11 \rightarrow 12 \rightarrow 13 \rightarrow 14 \rightarrow 15$ 

New members are introduced by existing members on Primary Class

New Members Enter position 8 to 15 positions

### **Junior Class**

100 Scholarship coin credited to your Online Wallet instantly one time you pass; entry to the Senior Class

**Qualified Participants from Primary Class advance to a Position 01 on to the Junior Class** 

#### Position $1 \rightarrow 2 \rightarrow 3 \rightarrow 4 \rightarrow 5 \rightarrow 6 \rightarrow 7 \rightarrow 8 \rightarrow 9 \rightarrow 10 \rightarrow 11 \rightarrow 12 \rightarrow 13 \rightarrow 14 \rightarrow 15$

Trish Receives **100 Scholarship Coin** go to the Junior Class to Senior Class out following the same system.

Member entering Junior
Class follow their uplines on
the Junior Class

New Qualified Members from Primary Class to Junior Class Enter Level 8