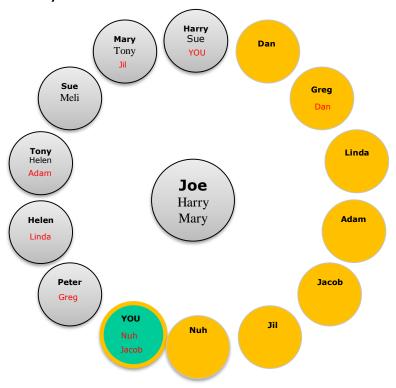

## **Sample Movement Through Class**

- ✓ You were introduced by Adam
- ✓ You introduce Nuh and Jacob

## **Primary Class**

When the Class fills up, 1 position moves to Junior Class and earns a startup 6 Scholarship Coin.

**Enter Here** 

Qualified Participants from Primary Class advance to a 8 to 15 Positions on to the Junior Class

## **Primary Class**

Position  $1 \rightarrow 2 \rightarrow 3 \rightarrow 4 \rightarrow 5 \rightarrow 6 \rightarrow 7 \rightarrow 8 \rightarrow 9 \rightarrow 10 \rightarrow 11 \rightarrow 12 \rightarrow 13 \rightarrow 14 \rightarrow 15$ 

New members are introduced by existing members on Primary Class

New Members Enter position 8 to 15 positions

### **Junior Class**

100 Scholarship coin credited to your Online Wallet instantly one time you pass; entry to the Senior Class

**Qualified Participants from Primary Class advance to a Position 01 on to the Junior Class** 

#### Position $1 \rightarrow 2 \rightarrow 3 \rightarrow 4 \rightarrow 5 \rightarrow 6 \rightarrow 7 \rightarrow 8 \rightarrow 9 \rightarrow 10 \rightarrow 11 \rightarrow 12 \rightarrow 13 \rightarrow 14 \rightarrow 15$

Trish Receives **100 Scholarship Coin** go to the Junior Class to Senior Class out following the same system.

Member entering Junior
Class follow their uplines on
the Junior Class

New Qualified Members from Primary Class to Junior Class Enter Level 8

# **Primary Class Primary Education Certificate (PEC)**

When you pass from Primary Class to Junior Class then you will become **Primary Associate.** You will be issued with a **Primary Education Certificate** (PEC) along with 6 Coins for Scholarship or equivalent educational material.

Primary Class Scholarship: Coin 6